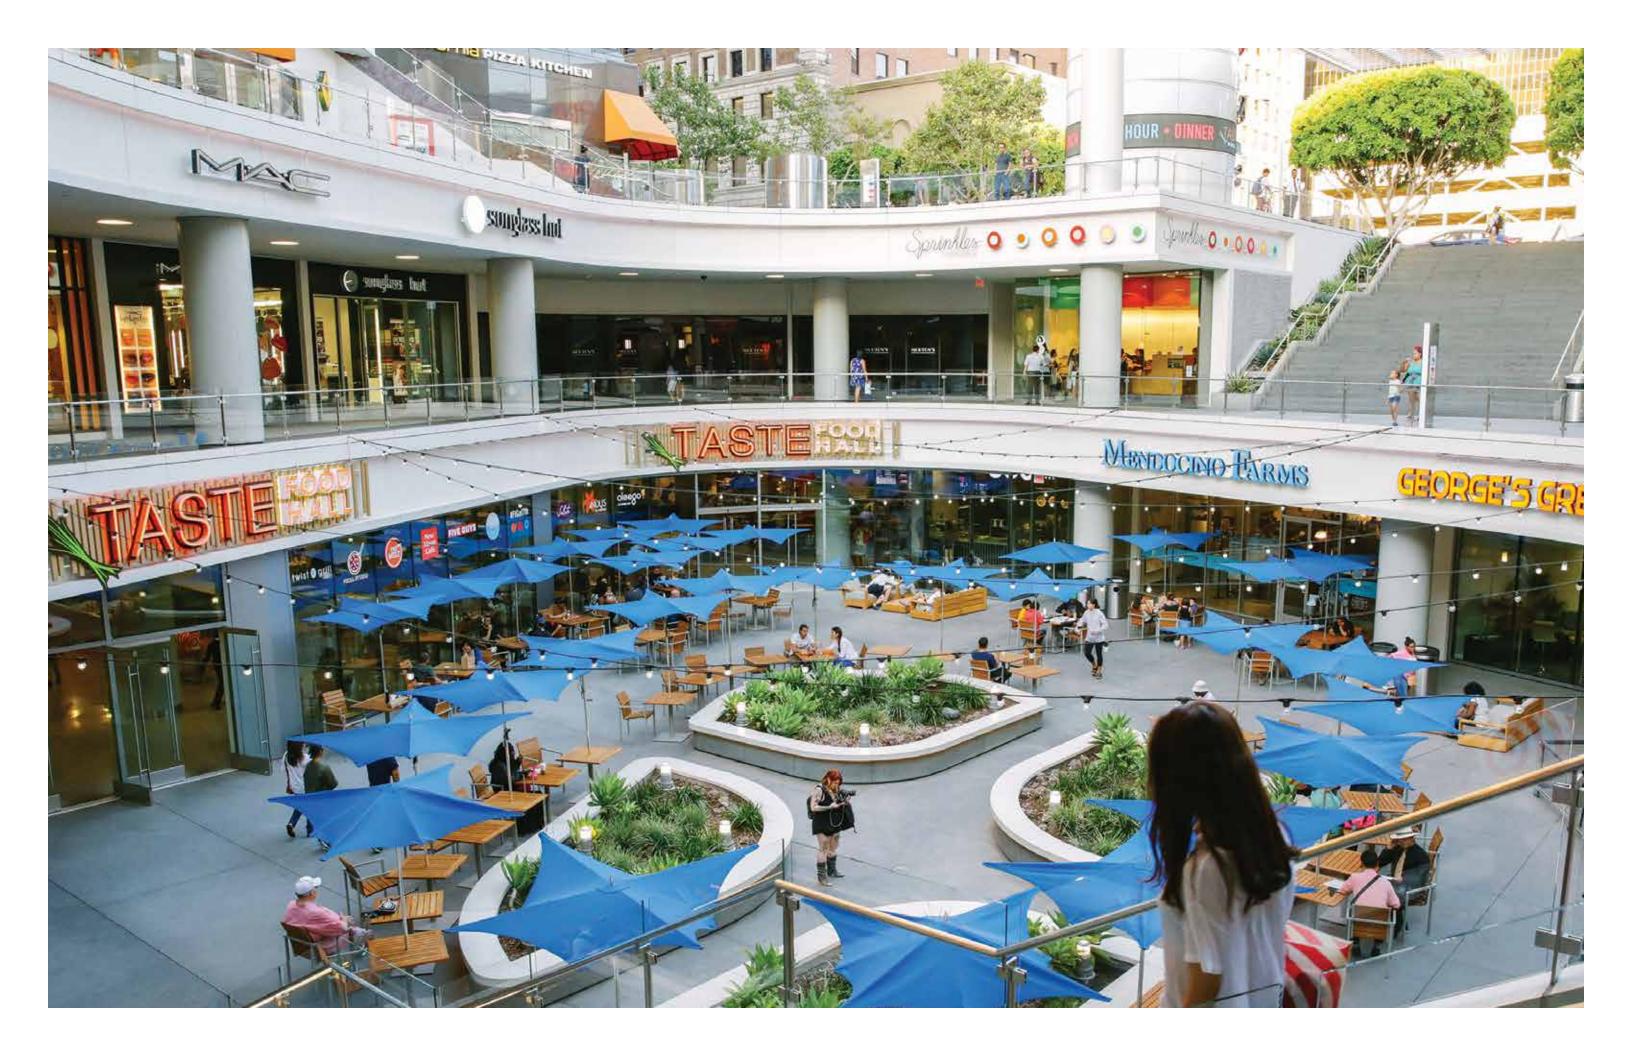

# WHYDTLA?

STRONG MARKET **DEMOGRAPHICS** 

> 80,000 RESIDENTS

MEDIAN INCOME OF RESIDENTS

MEDIAN INCOME OF WORKERS

MEDIAN AGE OF RESIDENTS

MEDIAN AGE OF WORKERS

In the heart of Downtown Los Angeles, FIGat7th stands as a shopping and dining destination with a decidedly Southern California flavor. Enhanced with Brookfield's \$40 million makeover, this open-air destination offers a contemporary urban retail experience for Downtown's professional, visitor and growing residential populace. The premier shopping venue for Downtown Los Angeles is anchored by H&M, ZARA, Victoria's Secret, Nordstrom Rack and Target.

FIGat7th boasts more than 330,000 SF of retail and public space, including TASTE FOOD HALL, a thriving, award-winning, global dining collection, featuring fast-casual eateries with options for the most sophisticated palate. FIGat7th also offers indoor and outdoor seating for more than 500 guests, terraces, green space and casual café-style dining. Additional amenities include complimentary WiFi, seasonal Arts and Events programming, live music, painting happy hours, chef demos and branded events.