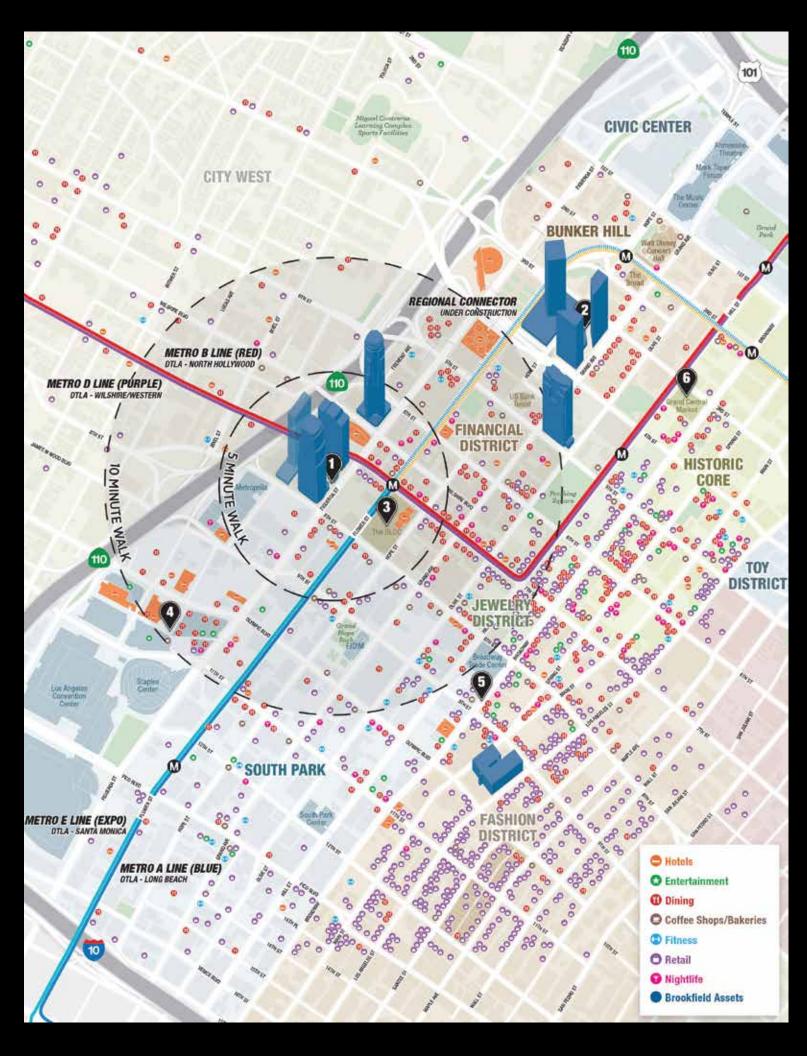

# WHYFIGAT7TH?

1,241,003
TRADE AREA (RESIDENT)
POPULATION

61% (25,993)
OF DAYTIME POPULATION
IS EMPLOYED IN
PROFESSIONAL SERVICES

42,612

DAYTIME POPULATION

WITHIN FOUR BLOCKS OF

FIGAT7TH

RATED MOST POPULAR
SHOPPING DESTINATION BY BOTH
RESIDENTS AND WORKERS IN THE
2020 DOWNTOWN LA SURVEY
PERFORMED BY THE DCBID

49% OF SHOPPERS ARE BETWEEN THE AGES OF 25-44

**AVERAGE HOURLY** 

WEEKDAY PEDESTRIAN COUNTS AT 7TH AND

FIGUEROA INTERSECTION

7.4X / MO

AVERAGE TIME SHOPPERS VISIT

(VS. A U.S. BENCHMARK OF

2.6 TIMES PER MONTH)

\$384.13/MO

(VS. \$255.89 U.S. BENCHMARK)

WITH COMPLIMENTARY
CHARGING STATIONS

RIDERS ANNUALLY AT THE
7TH METRO CENTER, LOCATED
ADJACENT TO THE CENTER