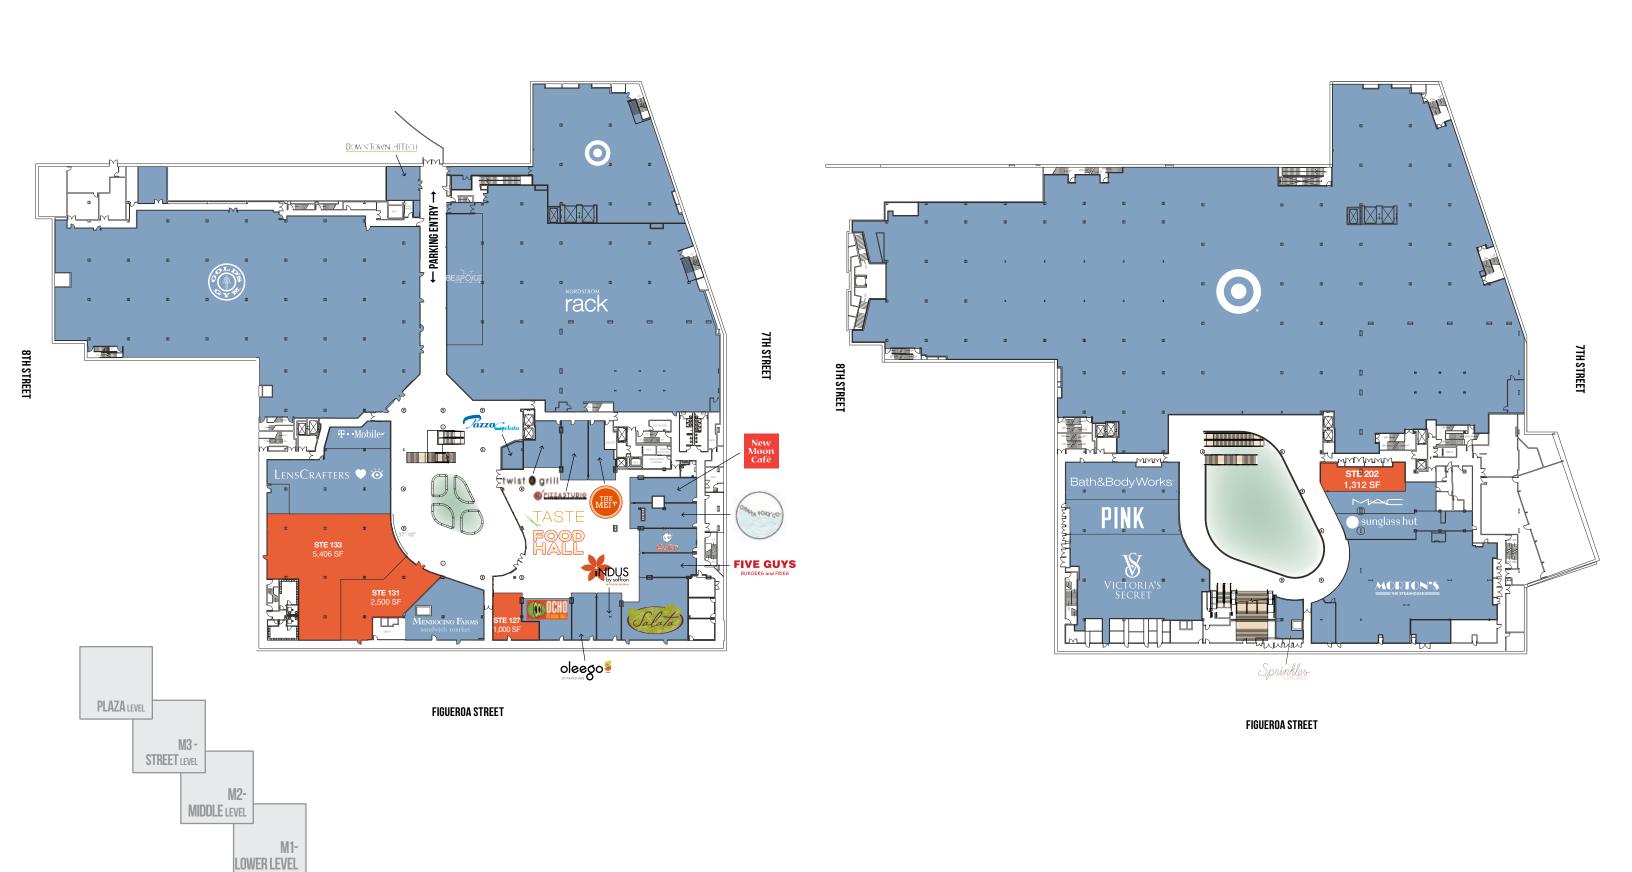

# WHYDTLA?

STRONG MARKET **DEMOGRAPHICS** 

> 80,000 RESIDENTS

MEDIAN INCOME OF RESIDENTS

MEDIAN INCOME OF WORKERS

MEDIAN AGE OF RESIDENTS

MEDIAN AGE OF WORKERS

In the heart of Downtown Los Angeles, FIGat7th stands as a shopping and dining destination with a decidedly Southern California flavor. Enhanced with Brookfield's \$40 million makeover, this open-air destination offers a contemporary urban retail experience for Downtown's professional, visitor and growing residential populace. The premier shopping venue for Downtown Los Angeles is anchored by H&M, ZARA, Victoria's Secret, Nordstrom Rack and Target.

FIGat7th boasts more than 330,000 SF of retail and public space, including TASTE FOOD HALL, a thriving, award-winning, global dining collection, featuring fast-casual eateries with options for the most sophisticated palate. FIGat7th also offers indoor and outdoor seating for more than 500 guests, terraces, green space and casual café-style dining. Additional amenities include complimentary WiFi, seasonal Arts and Events programming, live music, painting happy hours, chef demos and branded events.

## FIGAT7TH

Target Nordstrom Rack 7ara H&M Victoria's Secret & PINK MAC Cosmetics Bath & Body Works T-Mobile

Gold's Gym BESPOKE Cycling Studio LensCrafters Sunglass Hut

DownTown Hi-Tech

Mendocino Farms Ohana Poké Co. Five Guys

Ocho Mexican Grill Oleego

The Melt Pizza Studio

Gulp Sushi Alehouse Salata George's Greek Grill

Morton's The Steakhouse California Pizza Kitchen Twist & Grill Starbucks New Moon Café