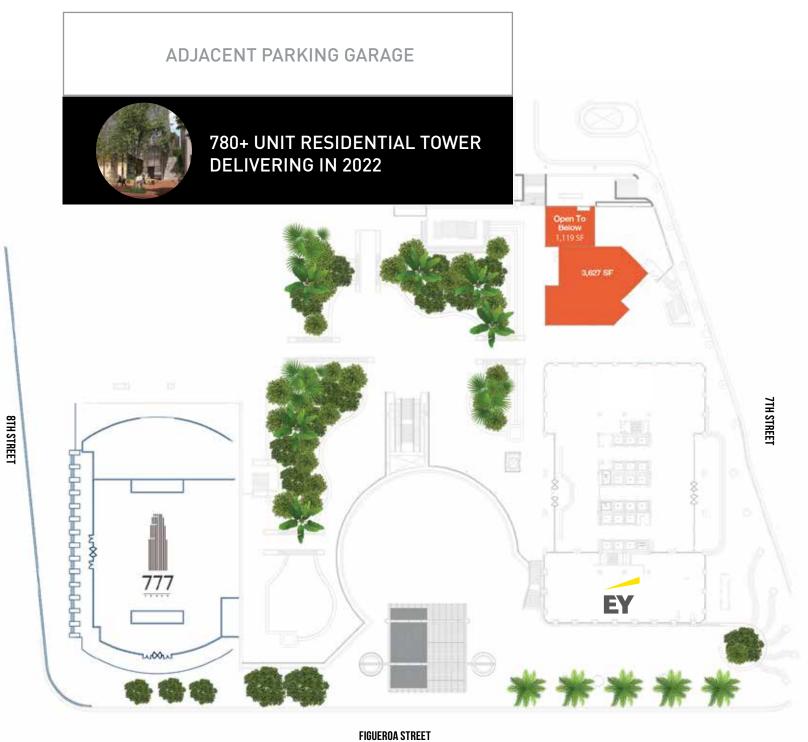

# COMING IN 2022...

Under construction behind FIGat7th, is a high-rise development project, featuring 780+ rental residences with best-in-class finishes, amenities, and unparalleled views of the City. It will be the final piece of a Brookfield Properties superblock, encompassing a true live/work/ shop mixed-use community, which is unprecedented in downtown Los Angeles. The residential development will share the Plaza Level with FIGat7th.