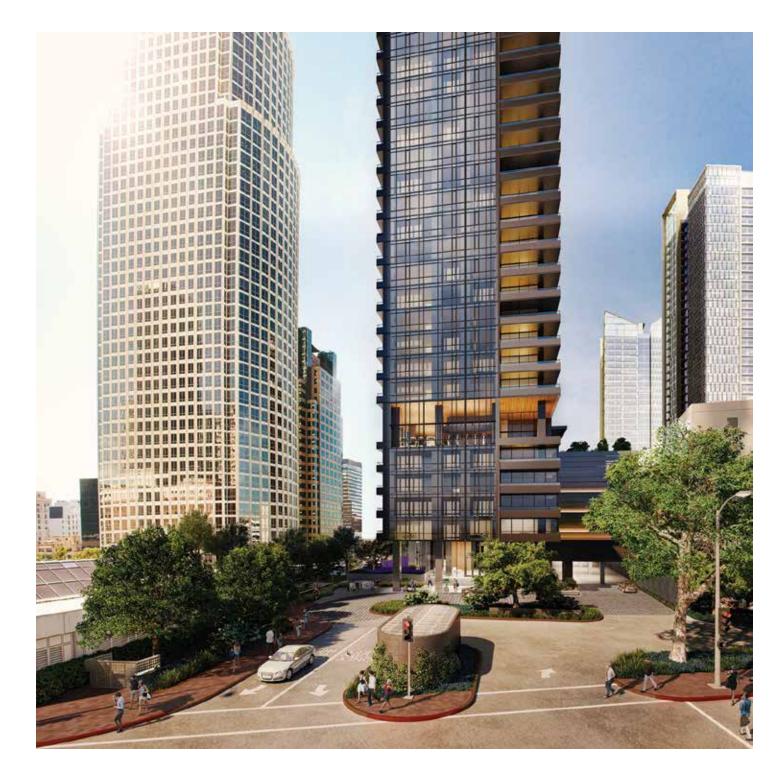

# COMING IN 2022...

Under construction behind FIGat7th, is a high-rise development project, featuring 780+ rental residences with best-in-class finishes, amenities, and unparalleled views of the City. It will be the final piece of a Brookfield Properties superblock, encompassing a true live/work/ shop mixed-use community, which is unprecedented in downtown Los Angeles. The residential development will share the Plaza Level with FIGat7th.