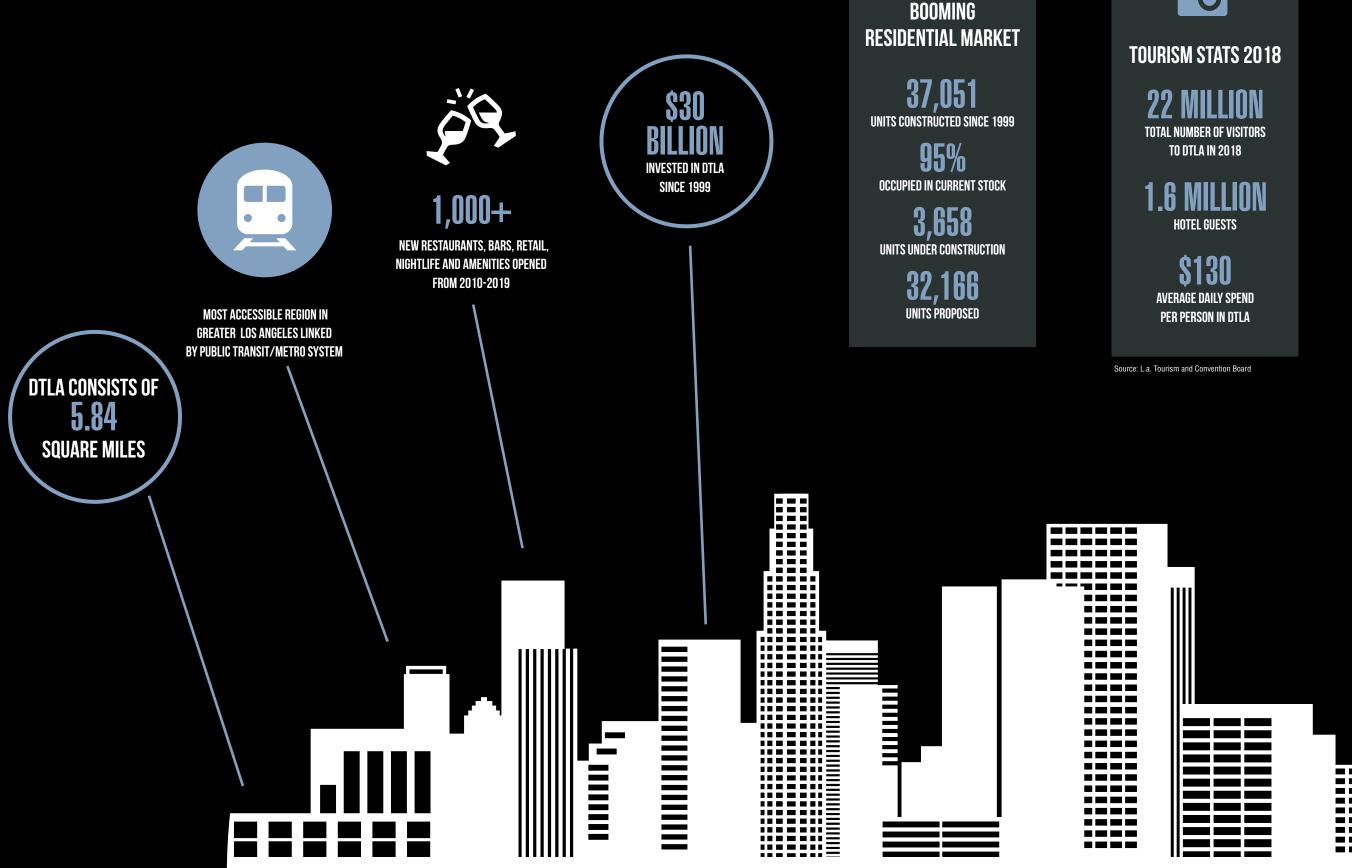

# WHYDTLA?

STRONG MARKET **DEMOGRAPHICS** 

> 80,000 RESIDENTS

MEDIAN INCOME OF RESIDENTS

MEDIAN INCOME OF WORKERS

MEDIAN AGE OF RESIDENTS

MEDIAN AGE OF WORKERS

In the heart of Downtown Los Angeles, FIGat7th stands as a shopping and dining destination with a decidedly Southern California flavor. Enhanced with Brookfield's \$40 million makeover, this open-air destination offers a contemporary urban retail experience for Downtown's professional, visitor and growing residential populace. The premier shopping venue for Downtown Los Angeles is anchored by H&M, ZARA, Victoria's Secret, Nordstrom Rack and Target.

# WHYFIGAT7TH?

1,241,003
TRADE AREA (RESIDENT)
POPULATION

61% (25,993)
OF DAYTIME POPULATION
IS EMPLOYED IN
PROFESSIONAL SERVICES

42,612

DAYTIME POPULATION

WITHIN FOUR BLOCKS OF

FIGAT7TH

RATED MOST POPULAR
SHOPPING DESTINATION BY BOTH
RESIDENTS AND WORKERS IN THE
2020 DOWNTOWN LA SURVEY
PERFORMED BY THE DCBID

49% OF SHOPPERS ARE BETWEEN THE AGES OF 25-44

**AVERAGE HOURLY** 

WEEKDAY PEDESTRIAN COUNTS AT 7TH AND

FIGUEROA INTERSECTION

7.4X / MO

AVERAGE TIME SHOPPERS VISIT

(VS. A U.S. BENCHMARK OF

2.6 TIMES PER MONTH)

\$384.13/MO

(VS. \$255.89 U.S. BENCHMARK)

WITH COMPLIMENTARY
CHARGING STATIONS

RIDERS ANNUALLY AT THE
7TH METRO CENTER, LOCATED
ADJACENT TO THE CENTER