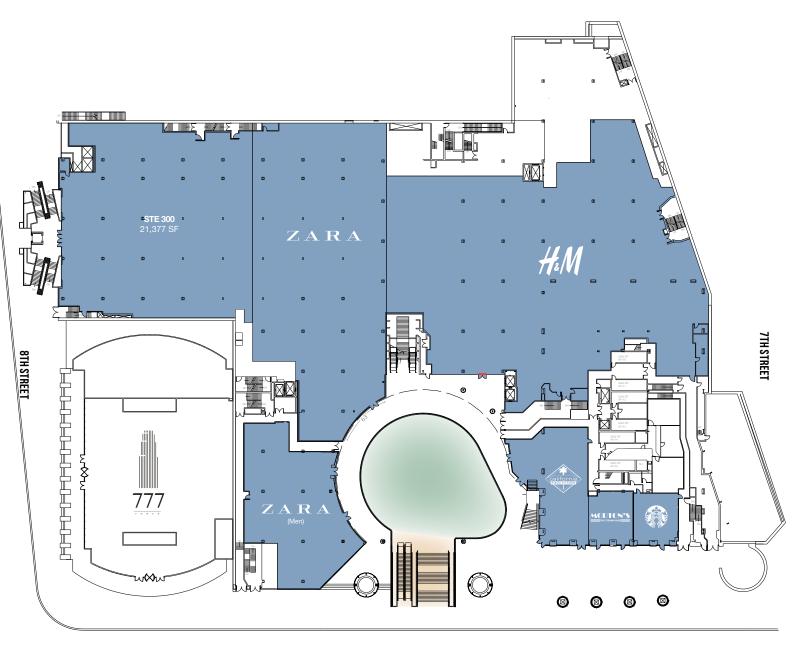

# WHYDTLA?

STRONG MARKET **DEMOGRAPHICS** 

> 80,000 RESIDENTS

MEDIAN INCOME OF RESIDENTS

MEDIAN INCOME OF WORKERS

MEDIAN AGE OF RESIDENTS

MEDIAN AGE OF WORKERS

In the heart of Downtown Los Angeles, FIGat7th stands as a shopping and dining destination with a decidedly Southern California flavor. Enhanced with Brookfield's \$40 million makeover, this open-air destination offers a contemporary urban retail experience for Downtown's professional, visitor and growing residential populace. The premier shopping venue for Downtown Los Angeles is anchored by H&M, ZARA, Victoria's Secret, Nordstrom Rack and Target.

## FIGAT7TH

Target Nordstrom Rack 7ara H&M Victoria's Secret & PINK MAC Cosmetics Bath & Body Works T-Mobile

Gold's Gym BESPOKE Cycling Studio LensCrafters Sunglass Hut

DownTown Hi-Tech

Mendocino Farms Ohana Poké Co. Five Guys